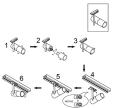

Выкрутить плафон
Поставить лампу
Вкрутить плафон
Поставить в трек
Оставить в трек
Отрегумировать светильник
Вулячить