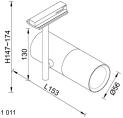

## ENGLISH IP20

Specification of installation

- In order to ensure safety use, please notice the following items:
- Read and understand the whole Specification.
- Suitable for the use of 220-240V and 50-60Hz.
- Must be installeed on the fixed places and be checked annually
- Please wear gloves as installment and avoid rot on the surface of plaetng.
- Please tum off the lighting source by soft cloth as cleaning prohibited to use of rotted detergent.
- Please connect with the local sales service center when there are any abnomality.



Выкрутить плафон
Поставить лампу
Вкрутить плафон
Поставить в трек
Оставить в трек
Отрегумировать светильник
Вулячить

## Product coding: CLT 0.31 011

## Размер адаптера



## Габаритные размеры