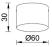

## ENGLISH IP20

Specification of installation

- In order to ensure safety use, please notice the following items:
- Read and understand the whole Specification.
- Suitable for the use of 220-240V and 50-60Hz.
- Must be installeed on the fixed places and be checked annually
- Please wear gloves as installment and avoid rot on the surface of plaetng.
- Please tum off the lighting source by soft cloth as cleaning prohibited to use of rotted detergent.
- Please connect with the local sales service center when there are any abnomality.



1. Крепить планку к потолку 2. Монтажный провод 3. Регулировать длину провода 4. Крепить базу к потолку

## Product coding: CLT 037C600

## Размер базы