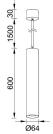

## ENGLISH IP20

Specification of installation

- In order to ensure safety use, please notice the following items:
- Read and understand the whole Specification.
- Suitable for the use of 220-240V and 50-60Hz.
- Must be installeed on the fixed places and be checked annually
- Please wear gloves as installment and avoid rot on the surface of plaetng.
- Please tum off the lighting source by soft cloth as cleaning prohibited to use of rotted detergent.
- Please connect with the local sales service center when there are any abnomality.



1. Крепить планку к потолку 2. Монтажный провод 3. Регулировать длину провода 4. Крепить базу к потолку

## Product coding: CLT 037C600

## Размер базы