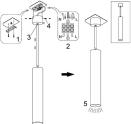

1. Крепить планку к потолку 2. Монтажный провод 3. Регулировать длину провода 4. Крепить базу к потолку