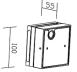

## ENGLISH IP20

Specification of installation.

In order to ensure safety use, please notice the following items:

Read and understand the whole specification.

Suitable for the use of 220-240V and 50-60Hz

Please wear gloves as installment and avoid rot on the surface of plating.

Must be installed on the fixed places and be checked annually.

Please turn off the lighting source by soft cloth as cleaning prohibited to use of rotted detergent. Please connect with the local sales service center when there are any abnormality.







3. Self-tarring screw.

4. Terminal.

5 Screw

Product coding: CLT 026W

SIZE: