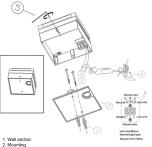

## ENGLISH IP20

Specification of installation.

In order to ensure safety use, please notice the following items:

Read and understand the whole specification.

Suitable for the use of 220-240V and 50-60Hz

Please wear gloves as installment and avoid rot on the surface of plating.

Must be installed on the fixed places and be checked annually.

Please turn off the lighting source by soft cloth as cleaning prohibited to use of rotted detergent. Please connect with the local sales service center when there are any abnormality.







3. Self-tarring screw.

4. Terminal.

5 Screw

Product coding: CLT 026W

SIZE: